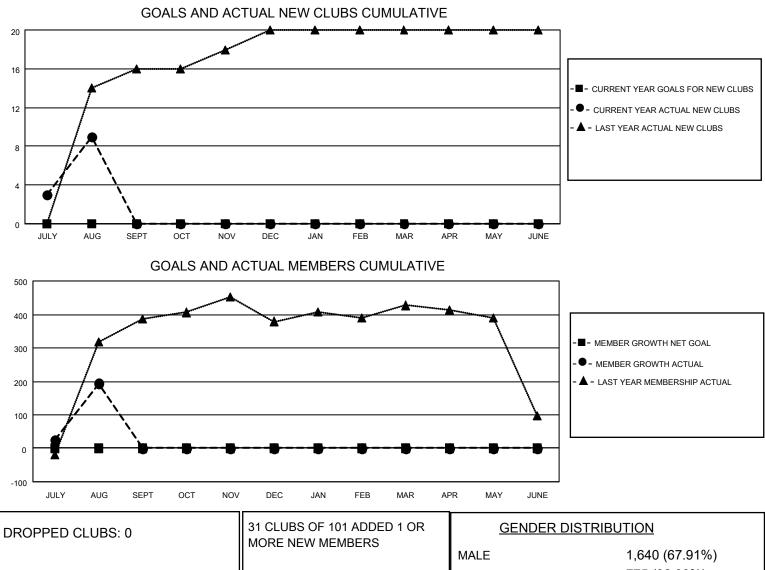

## LOCATION NEPAL

District 325 J

Results as of: 8/31/2023

| Clubs                 |               |           |               | Members               |                          |                         |                                                    |
|-----------------------|---------------|-----------|---------------|-----------------------|--------------------------|-------------------------|----------------------------------------------------|
| RESULTS FOR 2023-2024 |               |           |               | RESULTS FOR 2023-2024 |                          |                         |                                                    |
| QUARTER               | NEW CLUB GOAL | NEW CLUBS | DROPPED CLUBS | QUARTER               | EMBER GROWTH NET<br>GOAL | MEMBER GROWTH<br>ACTUAL | DROPPED<br>MEMBERS ACTUAL<br>(including transfers) |
| JULY/AUG/SEPT         | 0             | 9         | 0             | JULY/AUG/SEPT         | 0                        | 278                     | 84                                                 |
| OCT/NOV/DEC           | 0             | 0         | 0             | OCT/NOV/DEC           | 0                        | 0                       | 0                                                  |
| JAN/FEB/MAR           | 0             | 0         | 0             | JAN/FEB/MAR           | 0                        | 0                       | 0                                                  |
| APR/MAY/JUNE          | 0             | 0         | 0             | APR/MAY/JUNE          | 0                        | 0                       | 0                                                  |

| DROFFED CLOBS. U |    | MORE NEW MEMBERS          | MALE<br>FEMALE                     | 1,640 (67.91%)<br>775 (32.09%) |
|------------------|----|---------------------------|------------------------------------|--------------------------------|
| DROPPED MEMBERS  |    |                           | NON BINARY<br>PREFER NOT TO ANSWER | 0 (0.00%)<br>0 (0.00%)         |
| DECEASED         | 0  |                           | THEFERINGT TO ANSWER               | 0 (0.00 %)                     |
| CLUB CANCELLED   | 0  | CLICK HERE FOR CUMULATIVE | TOTAL FAMILY UNIT MEMBERS          | s 1,779                        |
| OTHER            | 84 | MEMBERSHIP DATA           |                                    |                                |
| TOTAL            | 84 |                           | FAMILY MEMBERS PAYING HA           | LF DUES 1,156                  |